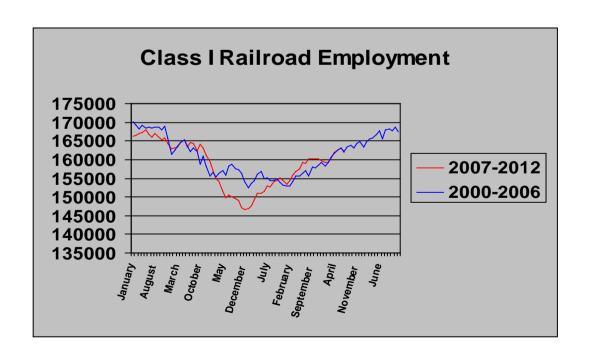

## PART 2. Indexes of employment

Index, same month 1967 = 100

Index, year  $1967 = 100^*$ 

|           | 2012 | 2011 | 2010 |
|-----------|------|------|------|
| January   | 26.0 | 24.9 | 23.9 |
| February  | 26.3 | 25.3 | 24.2 |
| March     | 26.6 | 25.6 | 24.5 |
| April     | 26.5 | 25.7 | 24.7 |
| May       | 26.5 | 25.7 | 24.6 |
| June      | 26.1 | 25.5 | 24.3 |
| July      | 26.0 | 25.5 | 24.6 |
| August    | 0.0  | 25.8 | 24.7 |
| September | 0.0  | 26.4 | 25.4 |
| October   | 0.0  | 26.8 | 25.8 |
| November  | 0.0  | 27.0 | 26.1 |
| December  | 0.0  | 27.1 | 26.2 |

|           | 2012 | 2011 | 2010 |
|-----------|------|------|------|
| January   | 26.3 | 25.2 | 26.2 |
| February  | 26.4 | 25.4 | 25.8 |
| March     | 26.6 | 25.6 | 25.4 |
| April     | 26.6 | 25.7 | 25.3 |
| May       | 26.7 | 25.8 | 24.9 |
| June      | 26.8 | 26.1 | 24.6 |
| July      | 26.6 | 26.1 | 24.7 |
| August    | 0.0  | 26.3 | 24.6 |
| September | 0.0  | 26.3 | 24.5 |
| October   | 0.0  | 26.3 | 24.5 |
| November  | 0.0  | 26.3 | 24.1 |
| December  | 0.0  | 26.2 | 24.1 |