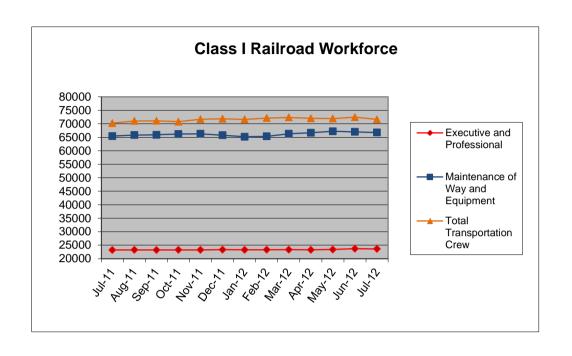

## PART 1. Number of Employees

|                                              | Number of<br>Employees<br>Mid-Month |              | % of Change<br>From |  |
|----------------------------------------------|-------------------------------------|--------------|---------------------|--|
|                                              | July<br>2012                        | July<br>2011 | June<br>2012        |  |
| Total - All employees                        | 162,006                             | 1.94%        | -0.71%              |  |
| Executives, officials, and staff assistants  | 9,728                               | 4.29%        | 0.69%               |  |
| Professional and administrative              | 13,895                              | 0.01%        | -1.03%              |  |
| Maintenance of way and structures            | 37,116                              | 2.06%        | -0.38%              |  |
| Maintenance of equipment and stores          | 29,667                              | 2.03%        | -0.28%              |  |
| Transportation (other than train and engine) | 6,763                               | 1.02%        | -1.15%              |  |
| Transportation (train and engine)            | 64,837                              | 2.02%        | -1.17%              |  |